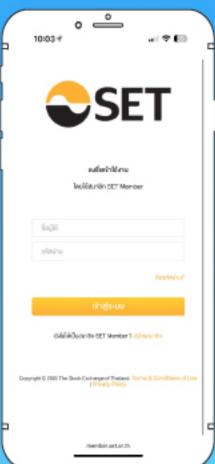

## ขั้นตอนง่ายๆ **ไ**

เรียกดูข้อมูลการถือครอง LTF จากทุก บลจ.

ครบในที่เคียว

ไปที่ www.set.or.th/ltf เพื่อใช้ "บริการเรียกดูข้อมูล LTF" และคลิก "เข้าสู่ระบบด้วย SET Member เพื่อดูข้อมูล"

เซ็กเลย

Log in SET Member หรือ สมัครสมาชิกใหม่