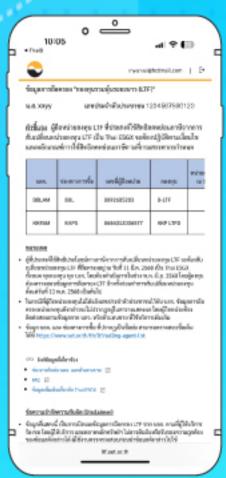

## ขั้นตอนง่ายๆ **ไ**

เรียกดูข้อมูลการถือครอง LTF จากทุก บลจ.

ครบในที่เคียว

ไปที่ www.set.or.th/ltf เพื่อใช้ "บริการเรียกดูข้อมูล LTF" และคลิก "เข้าสู่ระบบด้วย SET Member เพื่อดูข้อมูล"

เซ็กเลย

Log in SET Member หรือ สมัครสมาชิกใหม่

## ยืนยันตัวตน

กรณีเข้าใช้งานผ่านคอมพิวเตอร์ เปิดแอป ThalD และสแกน qr code เพื่อยืนยันตัวตน

<u>กรณีเข้าใช้งานผ่านมือถือ</u> ระบบจะเปิดแอป ThalD ขึ้นมาให้ยืนยันตัวตน

สำคัญ! กรณีที่ยังไม่มีแอป ThalD ต้องดาวน์โหลดแอป และลงทะเบียนใช้งานให้เรียบร้อย

## กดยอมรับ

เงื่อนไขและข้อตกลง การใช้บริการ

ความยินยอม ในการเปิดเผยข้อมูล

ระบบจะแสดงข้อมูล การถือครอง LTF ทั้งหมด