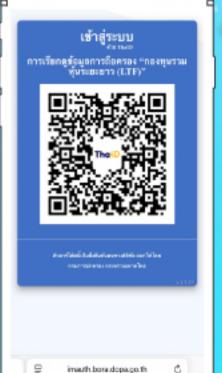

## ยืนยันตัวตน

กรณีเข้าใช้งานผ่านคอมพิวเตอร์ เปิดแอป ThalD และสแกน qr code เพื่อยืนยันตัวตน

<u>กรณีเข้าใช้งานผ่านมือถือ</u> ระบบจะเปิดแอป ThalD ขึ้นมาให้ยืนยันตัวตน

สำคัญ! กรณีที่ยังไม่มีแอป ThalD ต้องดาวน์โหลดแอป และลงทะเบียนใช้งานให้เรียบร้อย

**กรณีเข้าผ่านมือถือ:** ให้เข้าใช้บริการด้วย Default Browser ที่ตั้งไว้ในโทรศัพท์เท่านั้น (ไม่สามารถใช้ Incognito mode หรือ Private browsing ได้)