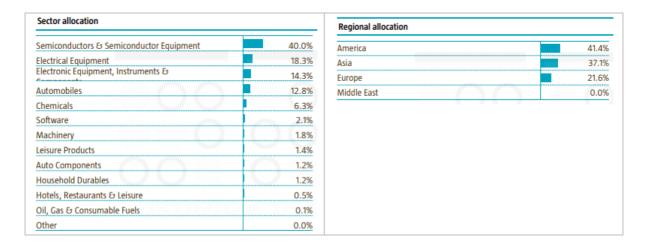

## Robeco SAM Smart Mobility Equities I USD

## Global X Lithium & Battery Tech ETF

As we have managed United Battery and EV Technology Fund (UEV-M) for a period of half year on August 31, 2024, we would like to inform the net value to unit holder, United Battery and EV Technology (UEV) has a net asset value 839,980,152.84 Baht in asset value or its earning per unit is at 7.6196 Baht and United Battery and EV Technology (UEV-SSF) has a net asset value 58,866,177.41 Baht in asset value or its earning per unit is at 7.6230 Baht. (As of August 30, 2024)