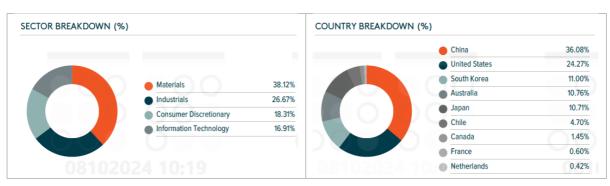

## Robeco SAM Smart Mobility Equities I USD

## Global X Lithium & Battery Tech ETF

As we have managed United Battery and EV Technology Fund (UEV-M) for a period of half year on August 31, 2024, we would like to inform the net value to unit holder, United Battery and EV Technology (UEV) has a net asset value 839,980,152.84 Baht in asset value or its earning per unit is at 7.6196 Baht and United Battery and EV Technology (UEV-SSF) has a net asset value 58,866,177.41 Baht in asset value or its earning per unit is at 7.6230 Baht. (As of August 30, 2024)